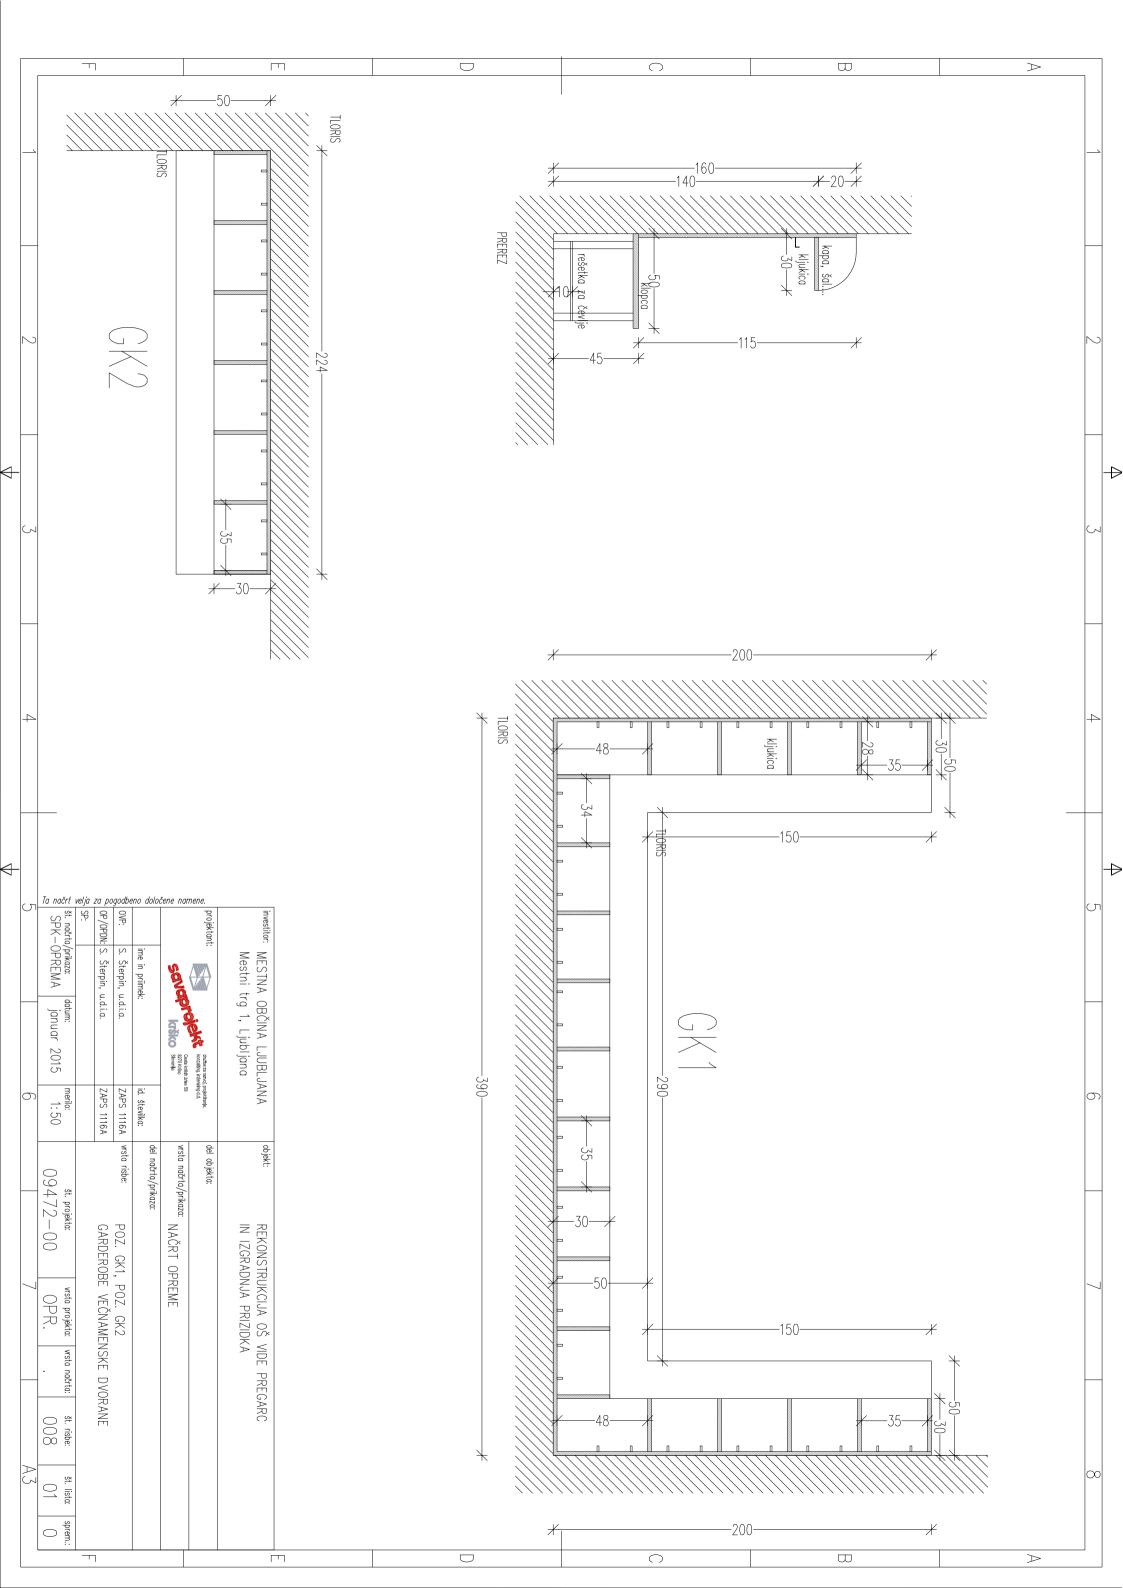

$\triangleright$  $\overline{\phantom{a}}$  $\subseteq$  $\Box$  $\mathsf{D}$  $\Box$ 工 G  $\neg$  $\circ$ GK1 P-K07 garderobe Ž 15,99 m2 keramika  $\Diamond$ V-T0 V-T0 V-T0 V-T0 V-T0 P—K17 hodnik 8,19 m2 keramika Š-K04 hišnik 16,42 m2 keramika S2 W21 22 W21 L Š-K09 hodnik 87,69 m2 nov teraco \$-K17 stoprišče, hodn 0T-1 37,78 m2 0T-1 3,02 m<sup>2</sup> - leramilar 1 oseba + 4-6 stoli + miza s podaljškom omare s ključavnico SK 0T-P

NSAACUE! 13 <del>|</del> S-1-092 Ta načrt velja za pogodbeno določene namene. /prikaza: | datum: OPREMA | januar 2015 MESTNA OBČINA LJUBLJANA Mestni trg 1, Ljubljana SI DM2 SI DM2 SI DM2 SI DM2 SI DM1 SI merilo: 1:100 NAČRT OPREME TLORIS KLETI NOVO STANJE REKONSTRUKCIJA OŠ VIDE PREGARC IN IZGRADNJA PRIZIDKA 15 H Skramba Prainis Mainin Market Marke Og2