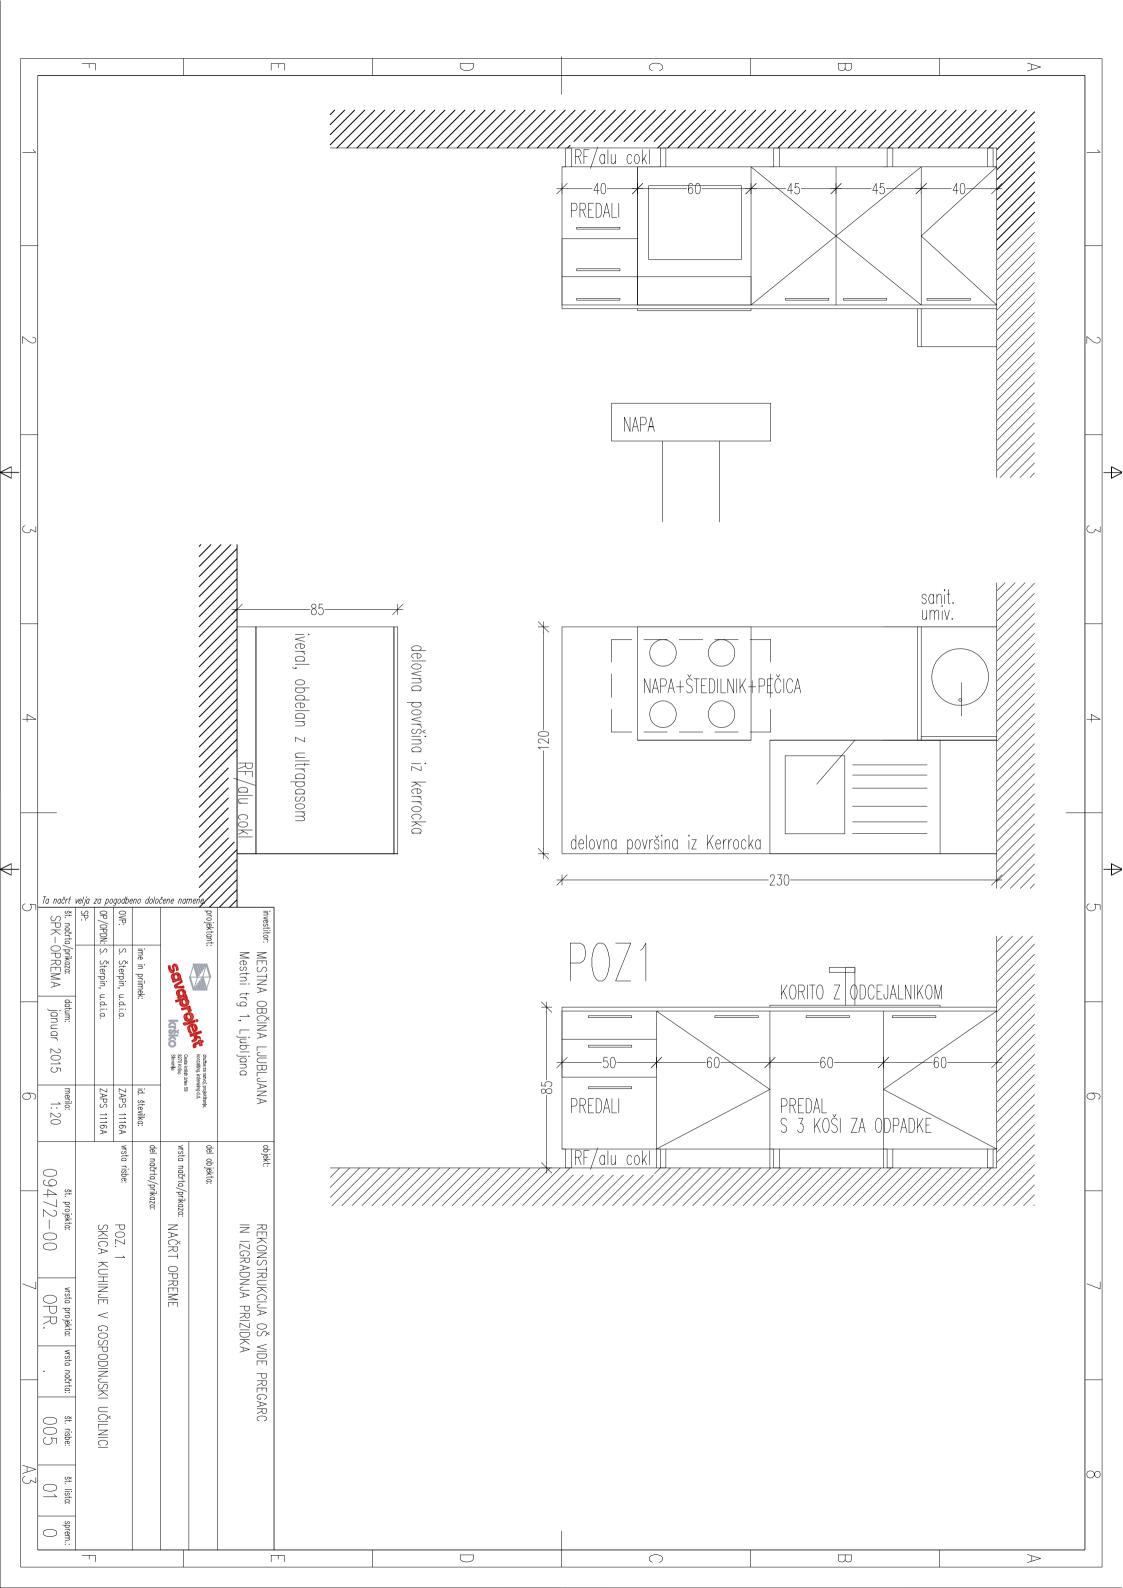

Abdine Pr12.26 m.2
12.26 m.2
12. Ta načrt velja za pogodbeno določene namene. Abboga iveral

Abboga iveral OHRANI SE VSA OBSTOJEČA OPRE PRILAGODITI OPREMO! vodovodni + odtok datum: januar eks1 DM2 PRILAGODIJI (DPREMOTE)

WER1

prilagodiji obst. Kerrock pult omarice

v odstrodok r prin relektrida

OPREMA!!! 2015 S1 DM2 S1 DM2 S1 DM2 merilo: 1: 100 S1 DM2 S1 DM2 S1 DM2 št. projekto: 09472-00 \$1 DM2 \$1 DM2 S1 DM2 S1 DM2
S1 DM2
S1 DM2
Stdn pojkto S1 DM2
S1 Konz1 TLORIS 1. NADSTROPJ NOVO STANJE NAČRT OPREME IOMORGO WOOOYING REKONSTRUKCIJA OŠ VIDE PREGARC IN IZGRADNJA PRIZIDKA — REV.1 S.T. OMERICO TITOSOALIFIS ta načrta: sprem.: