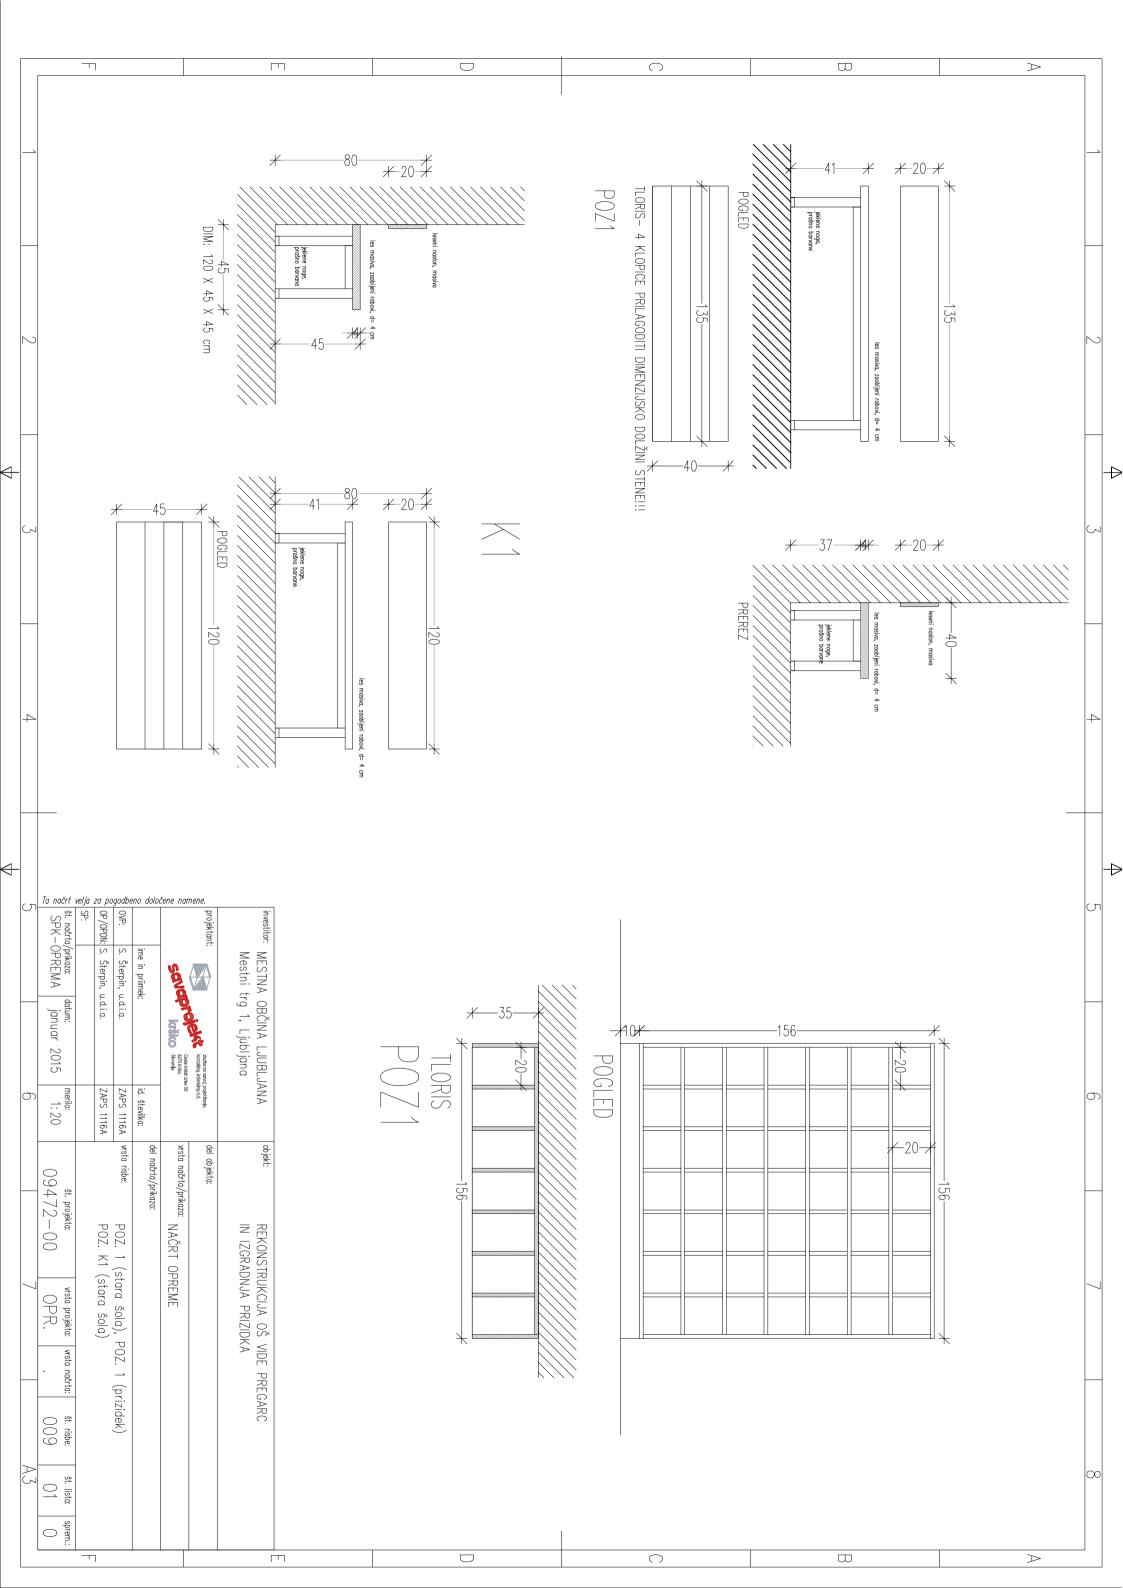

NSAACUE! 13 <del>|</del> S-1-092 Ta načrt velja za pogodbeno določene namene. /prikaza: | datum: OPREMA | januar 2015 MESTNA OBČINA LJUBLJANA Mestni trg 1, Ljubljana SI DM2 SI DM2 SI DM2 SI DM2 SI DM1 SI merilo: 1:100 NAČRT OPREME TLORIS KLETI NOVO STANJE REKONSTRUKCIJA OŠ VIDE PREGARC IN IZGRADNJA PRIZIDKA 15 H Skramba Prainis Mainin Market Marke Og2

WER1

prilagodiji obst. Kerrock pult omarice

v odstrodok r prin relektrida

OPREMA!!! 2015 S1 DM2 S1 DM2 S1 DM2 merilo: 1: 100 S1 DM2 S1 DM2 S1 DM2 št. projekto: 09472-00 \$1 DM2 \$1 DM2 S1 DM2 S1 DM2
S1 DM2
S1 DM2
Stdn pojkto S1 DM2
S1 Konz1 TLORIS 1. NADSTROPJ NOVO STANJE NAČRT OPREME IOMORGO WOOOYING REKONSTRUKCIJA OŠ VIDE PREGARC IN IZGRADNJA PRIZIDKA — REV.1 S.T. OMERICO TITOSOALIFIS ta načrta: sprem.: