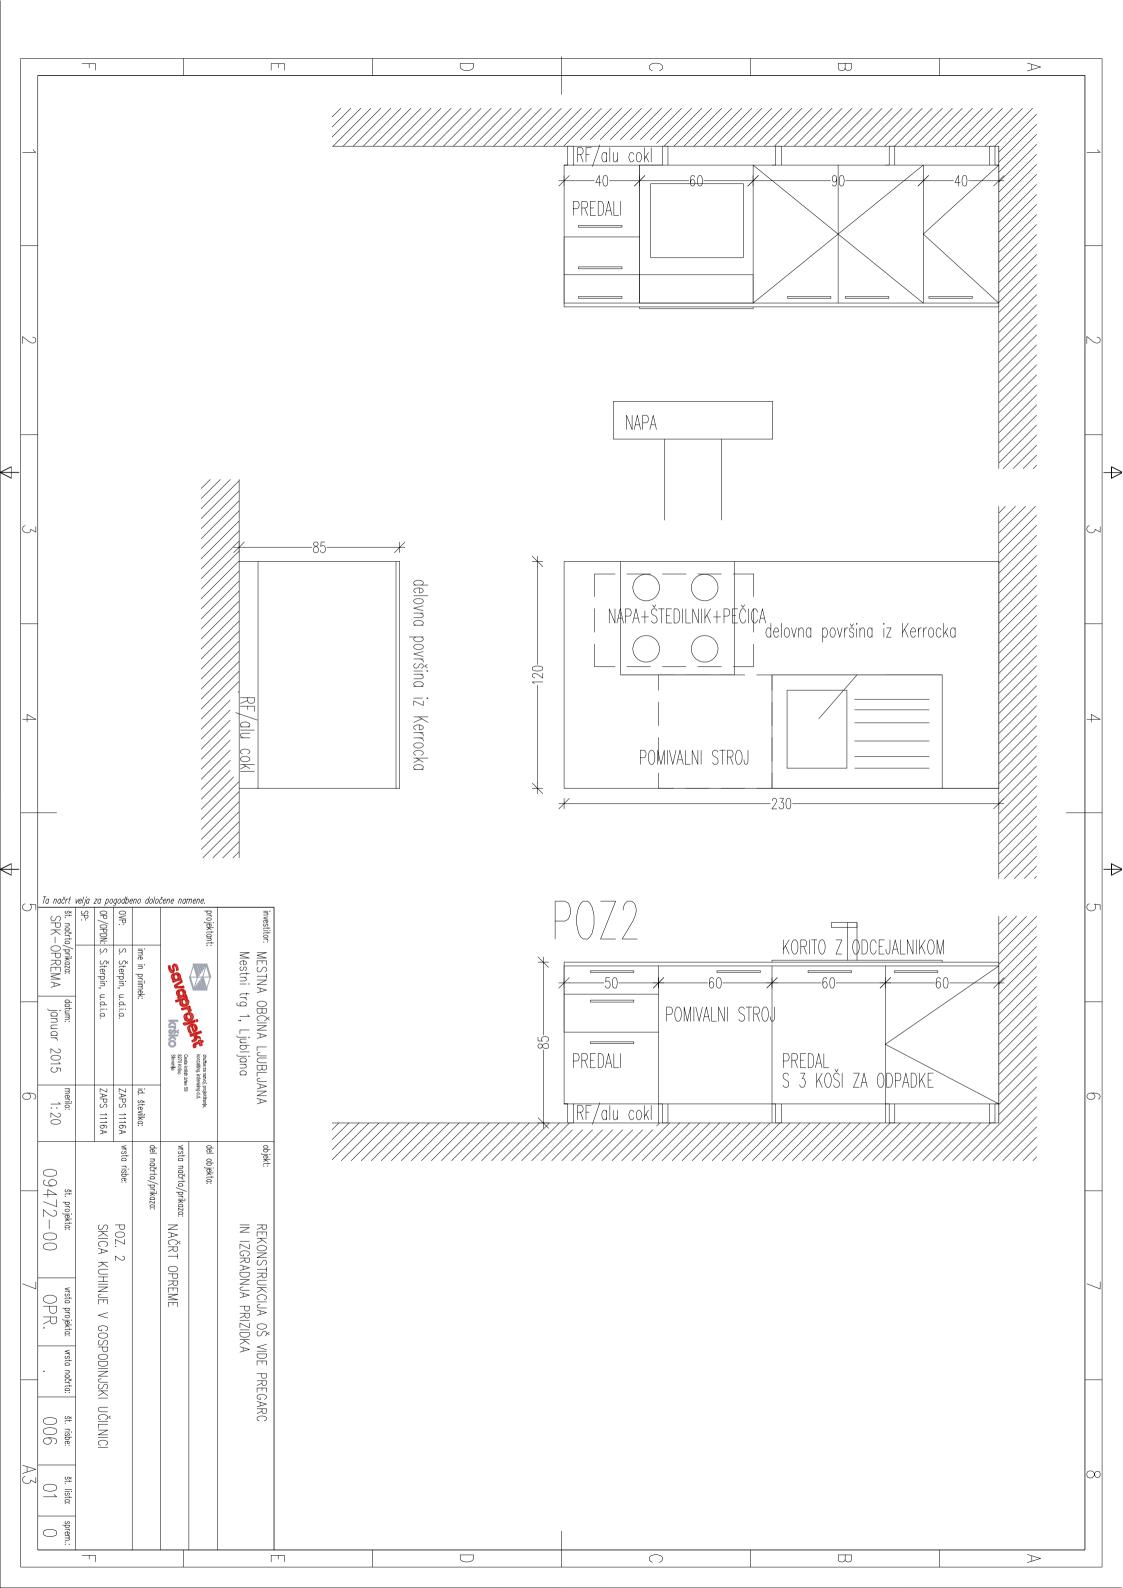

Abdine Pr12.26 m.2
12.26 m.2
12. Ta načrt velja za pogodbeno določene namene. Abboga iveral

Abboga iveral OHRANI SE VSA OBSTOJEČA OPRE PRILAGODITI OPREMO! vodovodni + odtok datum: januar eks1 DM2 PRILAGODIJI (DPREMOTE)

WER1

prilagodiji obst. Kerrock pult omarice

v odstrodok r prin relektrida

OPREMA!!! 2015 S1 DM2 S1 DM2 S1 DM2 merilo: 1: 100 S1 DM2 S1 DM2 S1 DM2 št. projekto: 09472-00 \$1 DM2 \$1 DM2 S1 DM2 S1 DM2
S1 DM2
S1 DM2
Stdn pojkto S1 DM2
S1 Konz1 TLORIS 1. NADSTROPJ NOVO STANJE NAČRT OPREME IOMORGO WOOOYING REKONSTRUKCIJA OŠ VIDE PREGARC IN IZGRADNJA PRIZIDKA — REV.1 S.T. OMERICO TITOSOALIFIS ta načrta: sprem.: