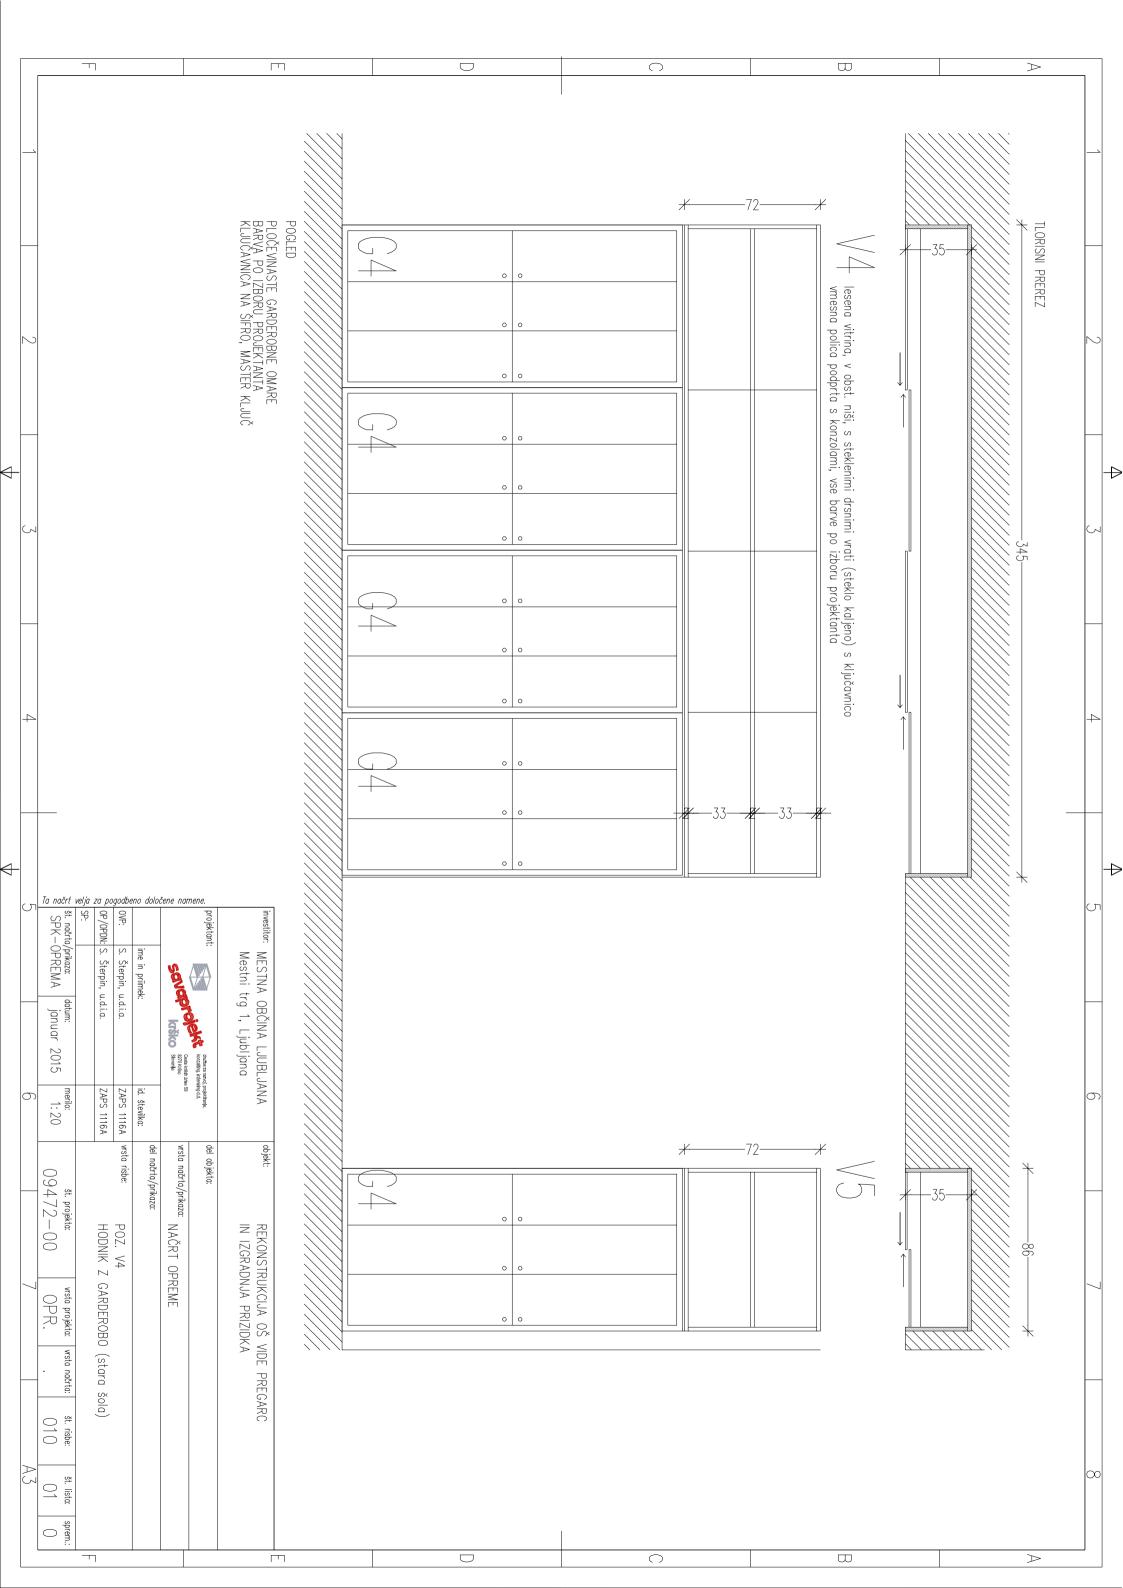

 $\subseteq$ 

 $\times$  $\Box$  $\Box$  $\Box$  $\bigcirc$  $\supset$  $\subseteq$  $\bigcirc$ MUp1 S41 S41 DM2-68 S41 S41 DM2-68 S41 S41 DM2-68 \$-41 \$\frac{41}{1}\$\$ \$\frac{41 DM1-68 DM DM1-68 DM DM1-68 DM1-S-41 S-41 DM1-68 DM1-S-41 S-41 DM1-68 DM1-S-41 S-41 DM1-68 DM1-S-41 S-41 DM1-68 DM1-DM2-68
S-41 S-41
DM2-68
S-41 S-41
DM2-68 0M2-68 S-41 S-41 DM2-68 S-41 S-41 DM2-68 S-41 S-41 DM2-68 DM2-68 DM2-68
S-41 S-41
DM2-68
S-41 S-41
DM2-68
DM2-68 AN OT-I 유 P-2N1( stopnišče 13,50 m2 keramika igralna kocka zibajpči stol DS V-10 V-10 V-10 V-10 US. Nimik ... AIIII DM1 [S1 DM1 [S] G4 G4 G4 G4 G4 | Nerg | DM1 | S1 | DM LUS K.T. Š-2N11 stopnišče, hodnik 57,03 m2 teraco Ta načrt velja za pogodbeno določene namene. MESTNA OBČINA LJUBLJANA Mestni trg 1, Ljubljana druiths zo razvoj, projektenije, komzilins jedenins d.d. Cresi serban here 29 azzi kiško Shrenja datum: januar 2015 ST DWI DML | [2] SL [S1] DM2 [S1] DM2 [S1] DM2 [S1]
[S1] [S1] [S1] [S1] [S1] merilo: 1: 100 K03 z oblogo obloga ivetal in polico 
 DWT
 DWT</th SL SL st. projekta: 09472-00 ST ST TLORIS 2. NADSTROPJ NOVO STANJE NAČRT OPREME REKONSTRUKCIJA OŠ VIDE PREGARC IN IZGRADNJA PRIZIDKA— REV.1 DMC MU1 L ta načr §t. risbe: 004