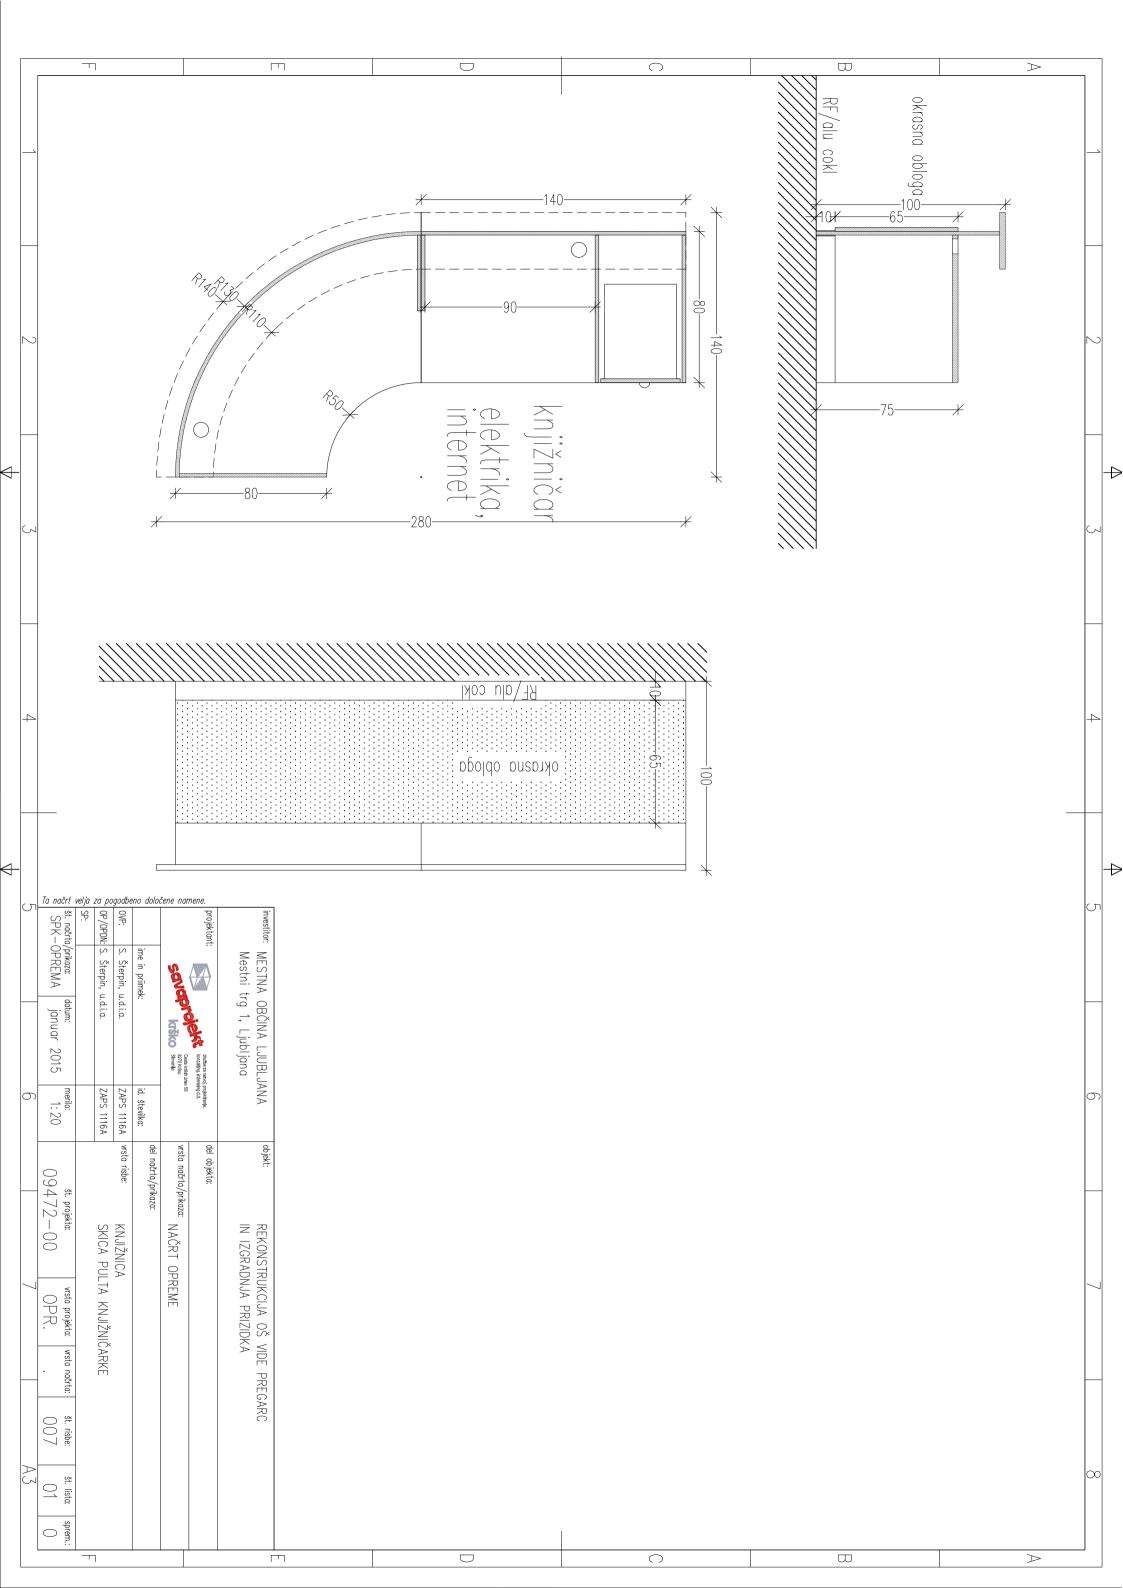

 $\subseteq$ 

 $\times$  $\Box$  $\Box$  $\Box$  $\bigcirc$  $\supset$  $\subseteq$  $\bigcirc$ MUp1 S41 S41 DM2-68 S41 S41 DM2-68 S41 S41 DM2-68 \$-41 \$\frac{41}{1}\$\$ \$\frac{41 DM1-68 DM DM1-68 DM DM1-68 DM1-S-41 S-41 DM1-68 DM1-S-41 S-41 DM1-68 DM1-S-41 S-41 DM1-68 DM1-S-41 S-41 DM1-68 DM1-DM2-68
S-41 S-41
DM2-68
S-41 S-41
DM2-68 0M2-68 S-41 S-41 DM2-68 S-41 S-41 DM2-68 S-41 S-41 DM2-68 DM2-68 DM2-68
S-41 S-41
DM2-68
S-41 S-41
DM2-68
DM2-68 AN OT-I 유 P-2N1( stopnišče 13,50 m2 keramika igralna kocka zibajpči stol DS V-10 V-10 V-10 V-10 US. Nimik ... AIIII DM1 [S1 DM1 [S] G4 G4 G4 G4 G4 | Nerg | DM1 | S1 | DM LUS K.T. Š-2N11 stopnišče, hodnik 57,03 m2 teraco Ta načrt velja za pogodbeno določene namene. MESTNA OBČINA LJUBLJANA Mestni trg 1, Ljubljana druiths zo razvoj, projektenije, komzilins jedenins d.d. Cresi serban here 29 azzi kiško Shrenja datum: januar 2015 ST DWI DML | [2] SL [S1] DM2 [S1] DM2 [S1] DM2 [S1]
[S1] [S1] [S1] [S1] [S1] merilo: 1: 100 K03 z oblogo obloga ivetal in polico 
 DWT
 DWT</th SL SL st. projekta: 09472-00 ST ST TLORIS 2. NADSTROPJ NOVO STANJE NAČRT OPREME REKONSTRUKCIJA OŠ VIDE PREGARC IN IZGRADNJA PRIZIDKA— REV.1 DMC MU1 L ta načr §t. risbe: 004