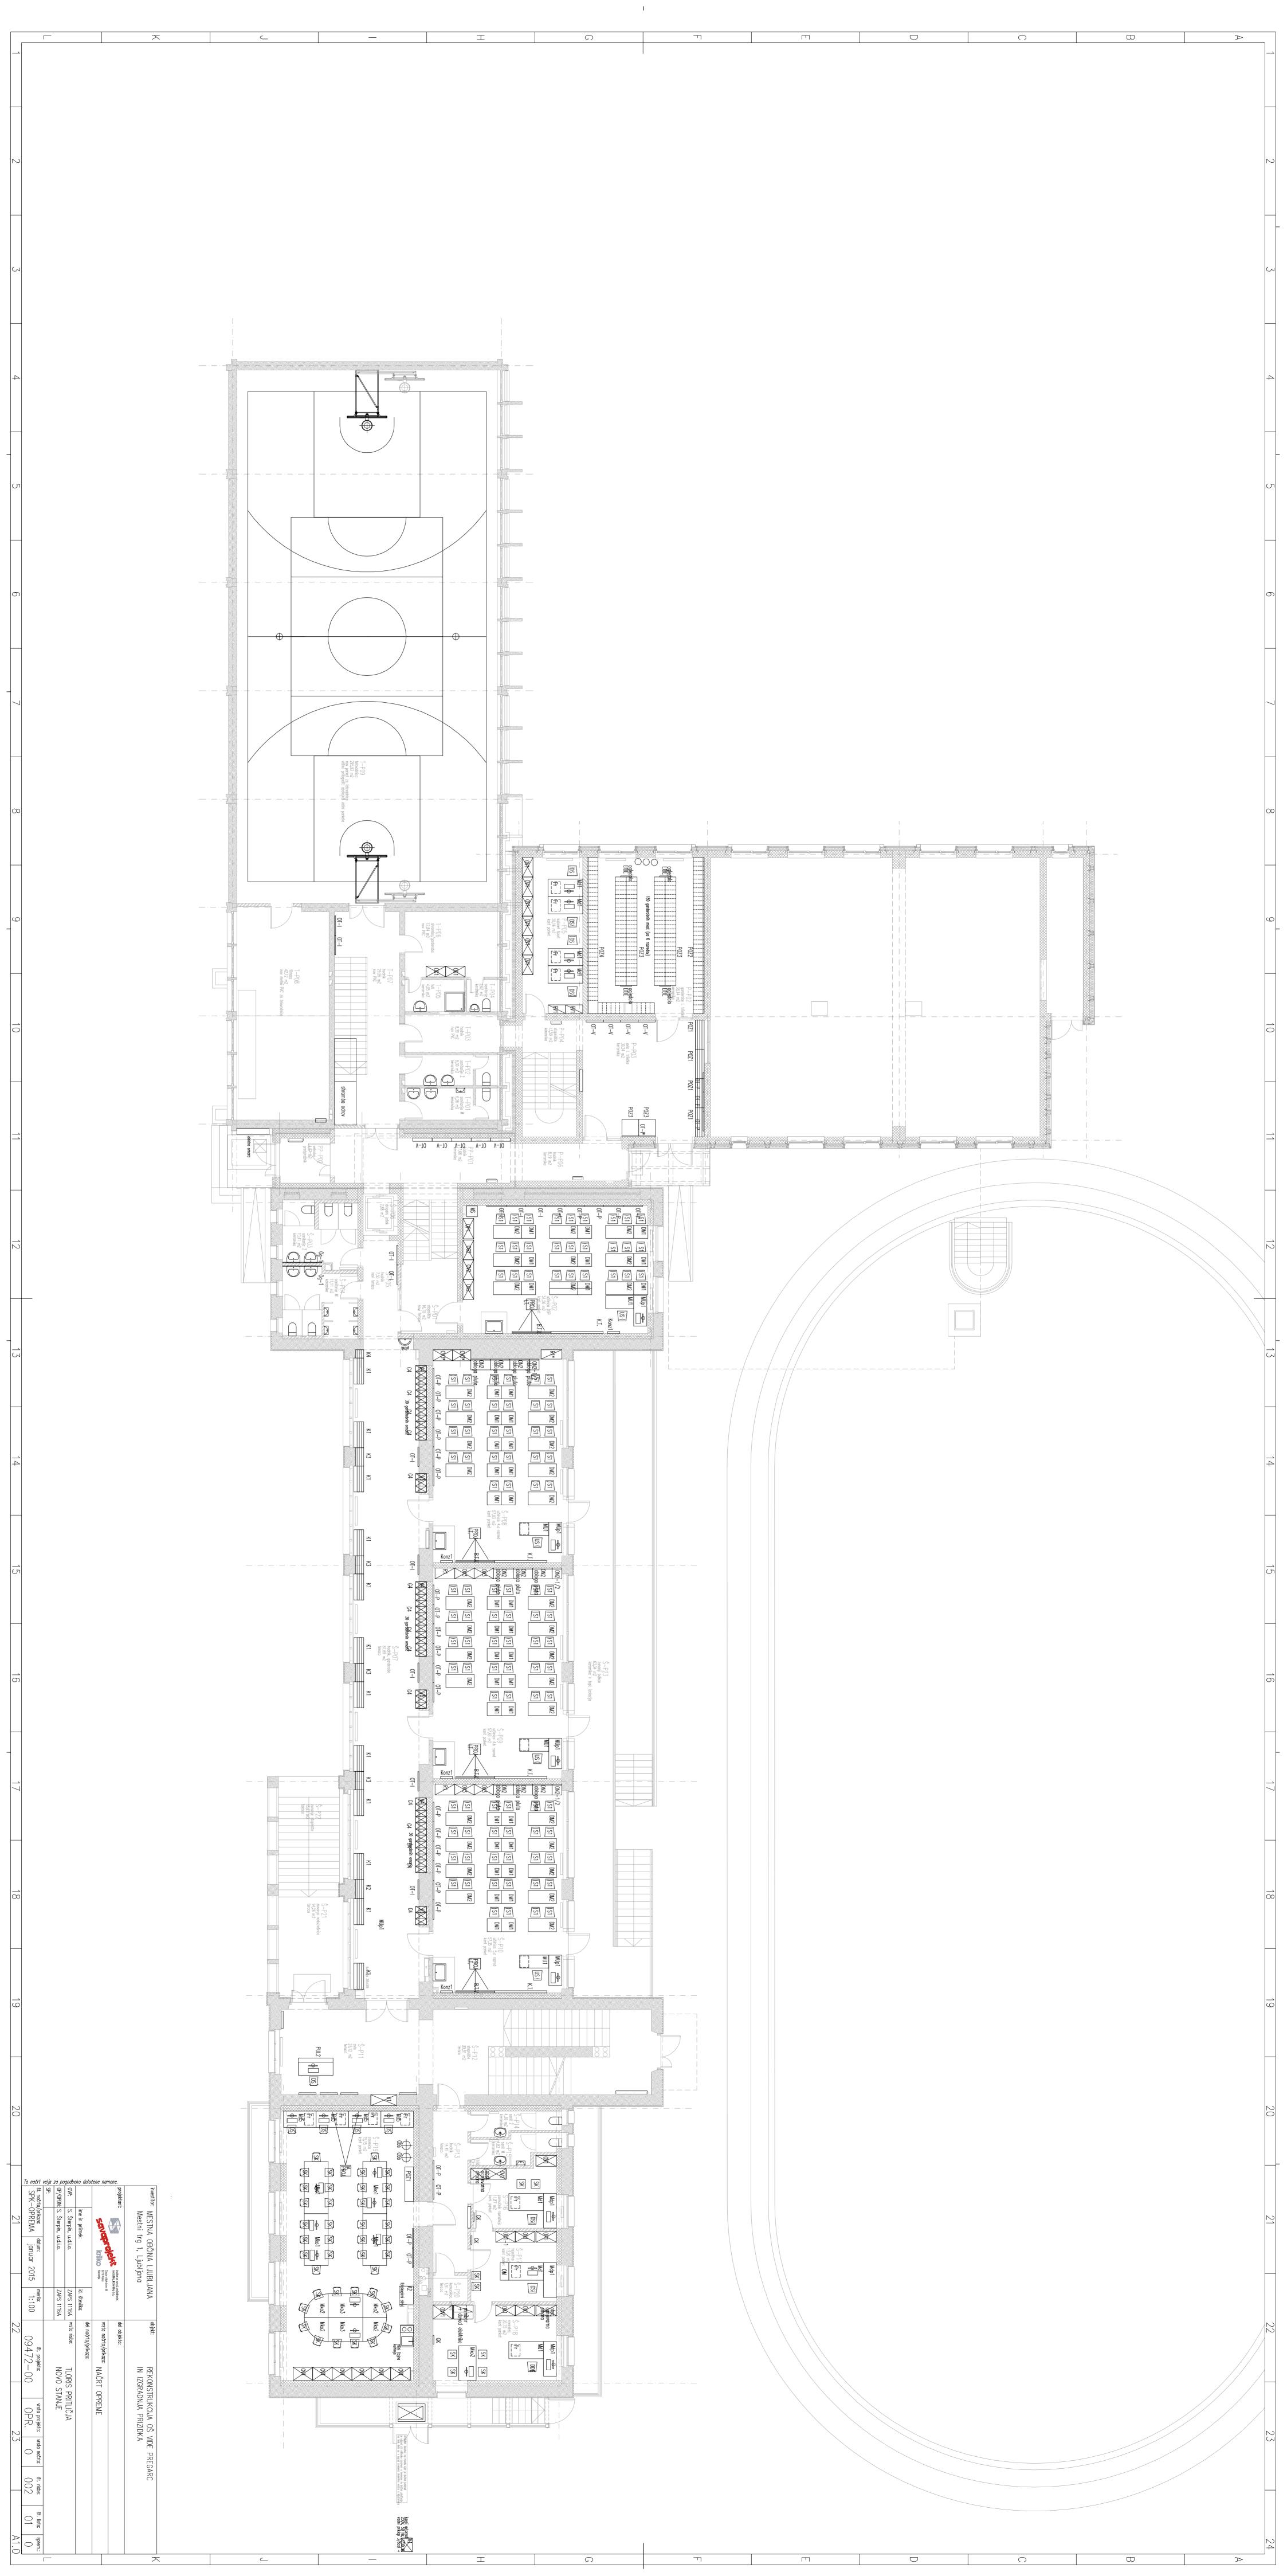

$\triangleright$  $\overline{\phantom{a}}$  $\subseteq$  $\Box$  $\mathsf{D}$  $\Box$ 工 G  $\neg$  $\circ$ GK1 P-K07 garderobe Ž 15,99 m2 keramika  $\Diamond$ V-T0 V-T0 V-T0 V-T0 V-T0 P—K17 hodnik 8,19 m2 keramika Š-K04 hišnik 16,42 m2 keramika S2 W21 22 W21 L Š-K09 hodnik 87,69 m2 nov teraco \$-K17 stoprišče, hodn 0T-1 37,78 m2 0T-1 3,02 m<sup>2</sup> - leramilar 1 oseba + 4-6 stoli + miza s podaljškom omare s ključavnico SK 0T-P

NSAACUE! 13 <del>|</del> S-1-092 Ta načrt velja za pogodbeno določene namene. /prikaza: | datum: OPREMA | januar 2015 MESTNA OBČINA LJUBLJANA Mestni trg 1, Ljubljana SI DM2 SI DM2 SI DM2 SI DM2 SI DM1 SI merilo: 1:100 NAČRT OPREME TLORIS KLETI NOVO STANJE REKONSTRUKCIJA OŠ VIDE PREGARC IN IZGRADNJA PRIZIDKA 15 H Skramba Prainis Mainin Market Marke Og2

G2

S-K27 D G2

Weramila gardero G2

Veramila S-K23

Veramila S-K23

Veramila S-K23 . risbe: 工  $\neg$ Г  $\Box$  $\circ$  $\varpi$  $\overline{\phantom{a}}$ \_  $\bigcirc$  $\triangleright$ 

 $\bigcirc$  $\Box$  $\Box$  $\bigcirc$ MU1 DM2-61 T-1N01 garderobe ž 27,60 m2 nov PVC DS V-10 V-10 PP-1NO2

kohle 1NN

11,42 m2

kont parke

IPI-1N

Md1

V

S3 P-1N11 hodnik 8,42 m2 keramika Organia OT-P

OT-P