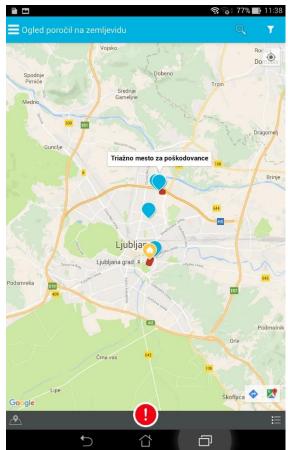

# Athena Mobile APP Sending reports

| 오 🖬 🖪 🗟 🔭 🕸 🕅 🏹 🎝 8:01 PM            |              |    |  |  |
|--------------------------------------|--------------|----|--|--|
| ← Report a                           | an incident  | ⊳  |  |  |
| Freedom Trail, Boston, MA 02109, USA |              |    |  |  |
| Category                             | 05/31/16 20: | 01 |  |  |
| Description                          |              |    |  |  |
|                                      |              |    |  |  |
|                                      |              |    |  |  |
|                                      |              |    |  |  |
|                                      |              |    |  |  |
|                                      |              |    |  |  |
|                                      |              |    |  |  |
|                                      |              |    |  |  |
| SUBMIT                               |              |    |  |  |

# Athena Mobile APP Seeing reports