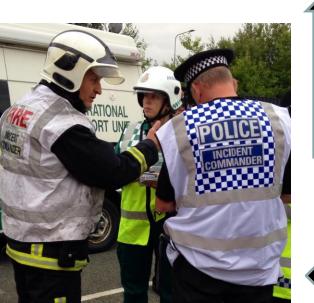

#### West Yorkshire, Ljubljana, September 2016, A Normal Day, Conflict, Bus Attack, Gas Leak,

Command and Control Center (CCCID, logic cloud)

Police breaking up riot between two groups