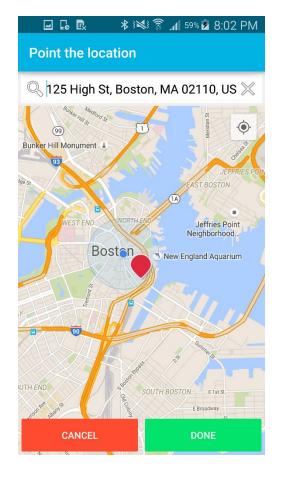

# Athena Mobile APP Sending reports

| 오 🖬 🖪 🗟 🔭 🕸 🕅 🏹 🎝 8:01 PM            |              |    |  |  |
|--------------------------------------|--------------|----|--|--|
| ← Report a                           | an incident  | ⊳  |  |  |
| Freedom Trail, Boston, MA 02109, USA |              |    |  |  |
| Category                             | 05/31/16 20: | 01 |  |  |
| Description                          |              |    |  |  |
|                                      |              |    |  |  |
|                                      |              |    |  |  |
|                                      |              |    |  |  |
|                                      |              |    |  |  |
|                                      |              |    |  |  |
|                                      |              |    |  |  |
|                                      |              |    |  |  |
| SUBMIT                               |              |    |  |  |