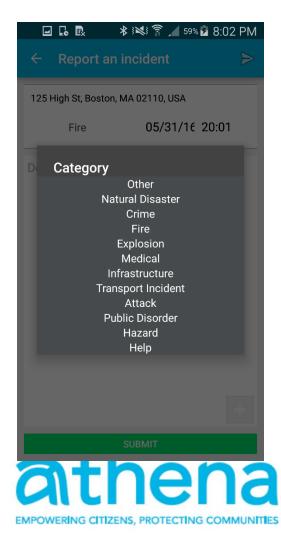

# Athena Mobile APP Sending reports

| 오 🖬 🖪 🗟 🔭 🕸 🕅 🏹 🎝 8:01 PM            |              |    |  |  |
|--------------------------------------|--------------|----|--|--|
| ← Report a                           | an incident  | ⊳  |  |  |
| Freedom Trail, Boston, MA 02109, USA |              |    |  |  |
| Category                             | 05/31/16 20: | 01 |  |  |
| Description                          |              |    |  |  |
|                                      |              |    |  |  |
|                                      |              |    |  |  |
|                                      |              |    |  |  |
|                                      |              |    |  |  |
|                                      |              |    |  |  |
|                                      |              |    |  |  |
|                                      |              |    |  |  |
| SUBMIT                               |              |    |  |  |