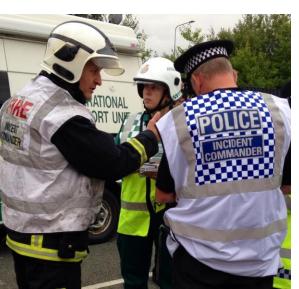

#### West Yorkshire, Ljubljana, September 2016, A Normal Day, Conflict, Bus Attack, Gas Leak,

Command and Control Center (CCCID, logic cloud)

Police breaking up riot between two groups