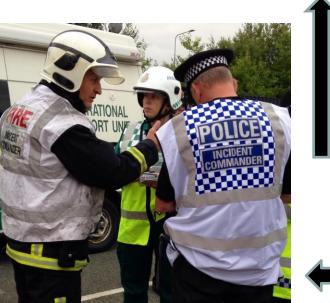

#### West Yorkshire, Ljubljana, September 2016, A Normal Day, Conflict, Bus Attack, Gas Leak,

Command and Control Center (CCCID, logic cloud)

Police breaking up riot between two groups