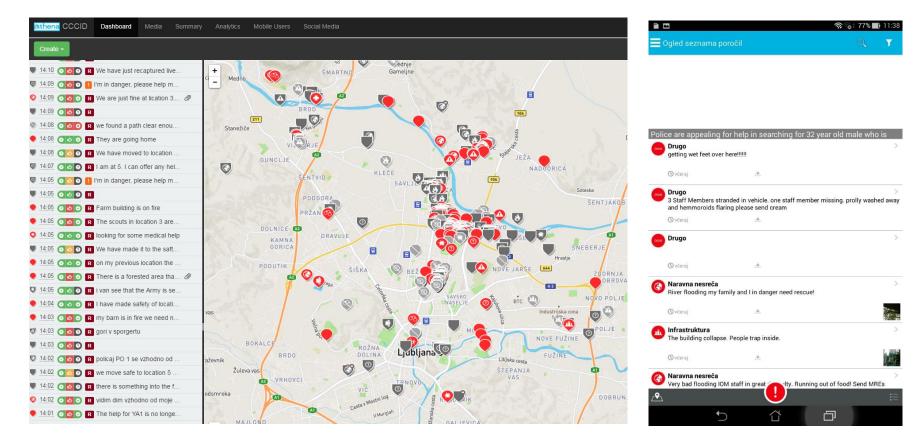

|    |  |  |
|                                      |              |    |  |  |
|                                      |              |    |  |  |
|                                      |              |    |  |  |
|                                      |              |    |  |  |
|                                      |              |    |  |  |
|                                      |              |    |  |  |
|                                      |              |    |  |  |
| SUBMIT                               |              |    |  |  |







This project is co-funded by the European Union Seventh Framework Programme SEC Call 1 - FP7-SEC-2012.6.1-30



# Athena Mobile APP Seeing reports











# CCCID





athena EMPOWERING CITIZENS, PROTECTING COMMUNITIES





# CCCID









# **Testing and Exercises**

#### Izmir, May 2015

Ljubljana, January 2016

Ljubljana, April 2016

West Yorkshire, September 2016

Manila, October 2016, Typhoon (intraorganizational response)







# **Exercise scenarios**

Izmir, May 2015, earthquake

Ljubljana, January 2016, Dam Rupture and Styrene Release

Ljubljana, April 2016, Terrorist Incident

West Yorkshire, September 2016, A Normal Day, Conflict, Bus Attack, Gas Leak, Vulnerable Adult

thena

EMPOWERING CITIZENS, PROTECTING COMMUNITIES



Manila, October 2016, Typhoon Project ATHENA (313220) This project is co-funded by the European Union Seventh Framework Programme SEC Call 1 – FP7-SEC-2012.6.1-30



#### Izmir, May 2015



- 9 app users
- 1 CCCID user
- 10 support
- 145 reports
- testing
- multiagency response
- differ