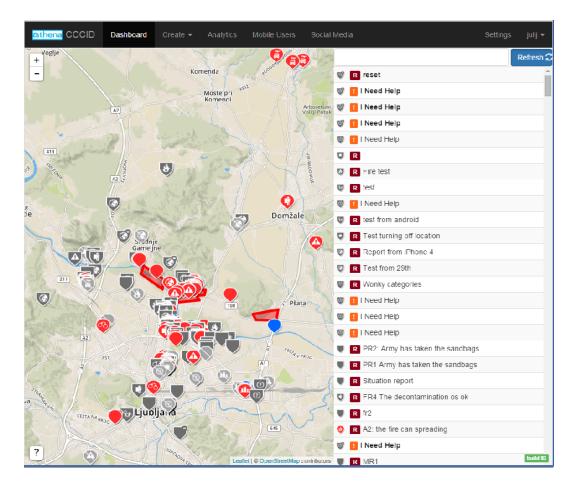

31/16 20: | 01 |  |  |
| Description                          |              |    |  |  |
|                                      |              |    |  |  |
|                                      |              |    |  |  |
|                                      |              |    |  |  |
|                                      |              |    |  |  |
|                                      |              |    |  |  |
|                                      |              |    |  |  |
|                                      |              |    |  |  |
| SUBMIT                               |              |    |  |  |







This project is co-funded by the European Union Seventh Framework Programme SEC Call 1 - FP7-SEC-2012.6.1-30



# Athena Mobile APP Seeing reports











# CCCID





athena EMPOWERING CITIZENS, PROTECTING COMMUNITIES





# CCCID









# **Testing and Exercises**

#### Izmir, May 2015

Ljubljana, January 2016

Ljubljana, April 2016

West Yorkshire, September 2016

Manila, October 2016, Typhoon (intraorganizational response)







# **Exercise scenarios**

Izmir, May 2015, earthquake

Ljubljana, January 2016, Dam Rupture and Styrene Release

Ljubljana, April 2016, Terrorist Incident

West Yorkshire, September 2016, A Normal Day, Conflict, Bus Attack, Gas Leak, Vulnerable Adult

thena

EMPOWERING CITIZENS, PROTECTING COMMUNITIES



Manila, October 2016, Typhoon Project ATHENA (313220) This project is co-funded by the European Union Seventh Framework Programme SEC Call 1 – FP7-SEC-2012.6.1-30



#### Izmir, May 2015



- 9 app users
- 1 CCCID user