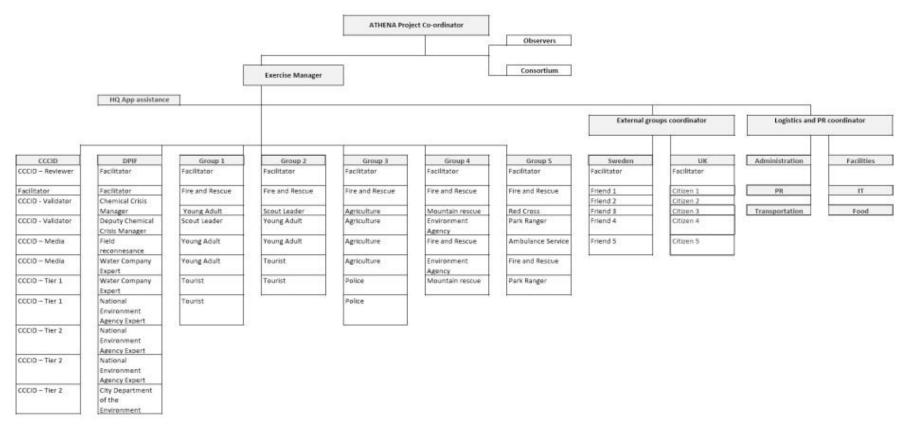

SEC Call 1 – FP7-SEC-2012.6.1-30



#### Izmir, May 2015



- 9 app users
- 1 CCCID user
- 10 support
- 145 reports
- testing
- multiagency response
- different locations
- scripted format
- reports and tasks for all participants
- highly controlled

athena

EMPOWERING CITIZENS, PROTECTING COMMUNITIES





#### Ljubljana, January 2016, Dam Rupture and Styrene Release



- 41 app users
- 10 CCCID users
- 9 DPIF users
- 23 support,
- 476 reports
- testing multiagency response
- less scripted format
- several different locations & remote groups
- reports and tasks for all participants
- less controlled
  athena
  empowering citizens, protecting communities





#### Ljubljana, January 2016, Dam Rupture and Styrene Release







#### Ljubljana, January 2016, Dam Rupture and Styrene Release









Ljubljana, April 2016, terrorist attack, mass casualty incident, hostage taking, fire, structural collapse



- ~729 app users
- 5 CCCID users 884 support
- 177 reports
- live play
- no scripts
- intuitive use of the app







West Yorkshire, Ljubljana, September 2016, A Normal Day, Conflict, Bus Attack, Gas Leak,



- 30 app users
- 3 CCCID users
- 60 support
- 388 reports
- live play
- police response
- no scripts
- dynamic, live play, simultaneous remote scenario
- representation of 'real life' situation, less controlled, remote CCCID use for situational awareness







#### West Yorkshire, Ljubljana, September 2016, A Normal Day, Conflict, Bus Attack, Gas Leak,

Command and Control Center (CCCID, logic cloud)





Police breaking up riot between two groups







# Thank You