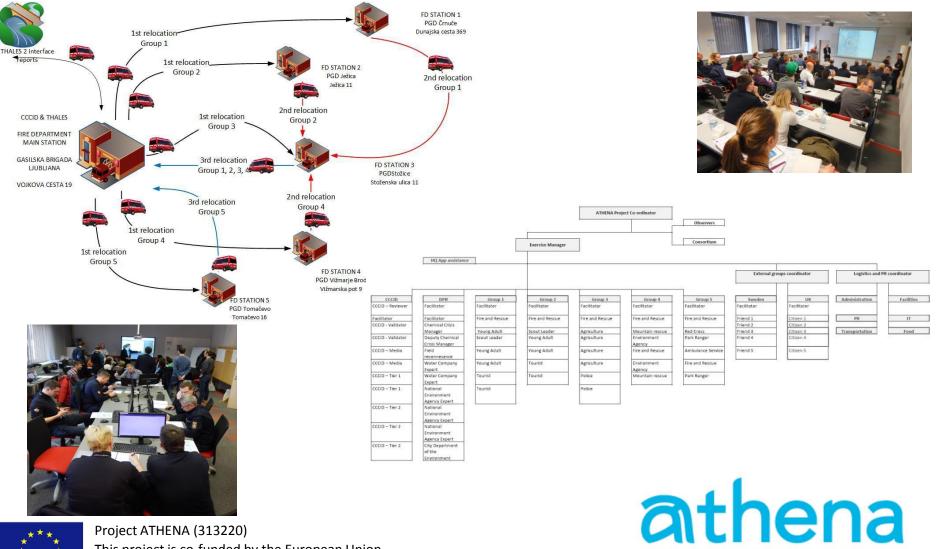

#### Ljubljana, January 2016, Dam Rupture and Styrene Release

- 41 app users
- 10 CCCID users
- 9 DPIF users
- 23 support,
- 476 reports
- testing multiagency response
- less scripted format
- several different locations & remote groups
- reports and tasks for all participants
- less controlled
  athena
  empowering citizens, protecting communities

#### Ljubljana, January 2016, Dam Rupture and Styrene Release

#### Ljubljana, January 2016, Dam Rupture and Styrene Release

Ljubljana, April 2016, terrorist attack, mass casualty incident, hostage taking, fire, structural collapse

- ~729 app users
- 5 CCCID users 884 support
- 177 reports
- live play
- no scripts
- intuitive use of the app